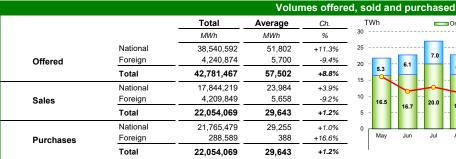

# **Day-Ahead Market (MGP)**

May 2024

| Electricity Supply       |            |         |         |           |  |  |  |  |  |  |
|--------------------------|------------|---------|---------|-----------|--|--|--|--|--|--|
| MWh                      | Total      | Average | Change  | Structure |  |  |  |  |  |  |
| IPEX                     | 17,954,536 | 24,132  | +9.1%   | 81.4%     |  |  |  |  |  |  |
| Market Participants      | 10,938,091 | 14,702  | +17.2%  | 49.6%     |  |  |  |  |  |  |
| GSE                      | 2,893,144  | 3,889   | +15.7%  | 13.1%     |  |  |  |  |  |  |
| Foreign zones            | 4,123,302  | 5,542   | -10.8%  | 18.7%     |  |  |  |  |  |  |
| Balance of PCE schedules | -          | -       | -       | 0.0%      |  |  |  |  |  |  |
| PCE (including MTE)      | 4,099,532  | 5,510   | -23.3%  | 18.6%     |  |  |  |  |  |  |
| Foreign zones            | 86,546     | 116     | +723.2% | 0.4%      |  |  |  |  |  |  |
| National zones           | 4,012,986  | 5,394   | -24.8%  | 18.2%     |  |  |  |  |  |  |
| Balance of PCE schedules | -          |         |         |           |  |  |  |  |  |  |
| VOLUMES SOLD             | 22,054,069 | 29,643  | +1.2%   | 100.0%    |  |  |  |  |  |  |
| VOLUMES UNSOLD           | 20,727,398 | 27,859  | +18.3%  |           |  |  |  |  |  |  |
| TOTAL SUPPLY             | 42.781.467 | 57.502  | +8.8%   |           |  |  |  |  |  |  |

| Electricity Demand                  |             |         |         |           |  |  |  |  |  |  |
|-------------------------------------|-------------|---------|---------|-----------|--|--|--|--|--|--|
| MWh                                 | Total       | Average | Change  | Structure |  |  |  |  |  |  |
| IPEX                                | 17,954,536  | 24,132  | +9.1%   | 81.4%     |  |  |  |  |  |  |
| Acquirente Unico                    | 1,048,229   | 1,409   | -17.4%  | 4.8%      |  |  |  |  |  |  |
| Other market participants           | 13,711,657  | 18,430  | +17.2%  | 62.2%     |  |  |  |  |  |  |
| Pumped-storage plants               | 82,154      | 110     | +221.1% | 0.4%      |  |  |  |  |  |  |
| Foreign zones                       | 288,589     | 388     | +16.6%  | 1.3%      |  |  |  |  |  |  |
| Balance of PCE schedules            | 2,823,907   | 3,796   | -12.1%  | 12.8%     |  |  |  |  |  |  |
| PCE (including MTE)                 | 4,099,532   | 5,510   | -23.3%  | 18.6%     |  |  |  |  |  |  |
| Foreign zones                       | -           | -       | -       | 0.0%      |  |  |  |  |  |  |
| Acquirente Unico - National zones   | 77,856      | 105     | -       | 0.4%      |  |  |  |  |  |  |
| Other participants - National zones | 6,845,584   | 9,201   | -20.0%  | 31.0%     |  |  |  |  |  |  |
| Balance of PCE schedules            | - 2,823,907 |         |         |           |  |  |  |  |  |  |
| VOLUMES PURCHASED                   | 22,054,069  | 29,643  | +1.2%   | 100.0%    |  |  |  |  |  |  |
| VOLUMES UNPURCHASED                 | 992,819     | 1,334   | +9.0%   |           |  |  |  |  |  |  |
| TOTAL DEMAND                        | 23,046,888  | 30,977  | +1.5%   |           |  |  |  |  |  |  |