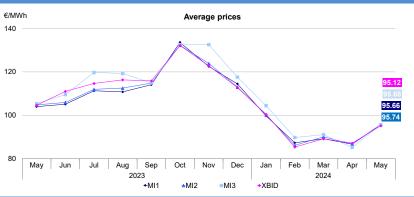

## Intra-Day Market (MI)

### May 2024

|                         | Average Purcha       |        |            |         |        |
|-------------------------|----------------------|--------|------------|---------|--------|
|                         | 2024                 | change | Total      | Average | change |
| <b>MGP</b><br>(1-24 h)  | 94.88                | -10.3% | 22,054,069 | 29,643  | +1.2%  |
| <b>MI1</b><br>(1-24 h)  | <b>95.66</b> (+0.8%) | -8.0%  | 1,108,089  | 1,489   | -7.4%  |
| <b>MI2</b><br>(1-24 h)  | 95.74<br>(+0.9%)     | -8.6%  | 432,982    | 582     | +6.5%  |
| <b>MI3</b><br>(13-24 h) | <b>95.68</b> (-0.0%) | -9.2%  | 233,695    | 628     | -4.1%  |
| <b>XBID</b> (1-24 h)    | 95.12<br>(+0.3%)     | -9.0%  | 837,903    | 1,126   | +54.2% |