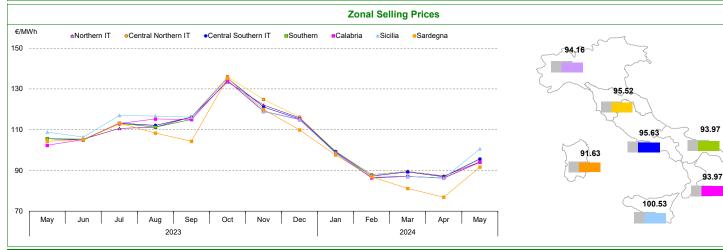

# **Day-Ahead Market (MGP)**

May 2024

|                | Zonal Selling Prices |        |              |         |              |         |         |        |        |        |         |       |        |        |
|----------------|----------------------|--------|--------------|---------|--------------|---------|---------|--------|--------|--------|---------|-------|--------|--------|
|                | Northern             | IT     | Central Nort | hern IT | Central Sout | hern IT | Souther | n IT   | Calabr | ia     | Sicilia | 1     | Sardeg | na     |
| -              | €/MWh                | Ch.    | €/MWh        | Ch.     | €/MWh        | Ch.     | €/MWh   | Ch.    | €/MWh  | Ch.    | €/MWh   | Ch.   | €/MWh  | Ch.    |
| Baseload       | 94.16                | -10.8% | 95.52        | -9.5%   | 95.63        | -9.4%   | 93.97   | -11.0% | 93.97  | -8.1%  | 100.53  | -7.6% | 91.63  | -12.2% |
| Peak           | 98.91                | -12.9% | 98.93        | -12.8%  | 97.05        | -13.5%  | 92.43   | -17.7% | 92.43  | -10.9% | 97.65   | -8.1% | 85.85  | -21.0% |
| Off-peak       | 91.55                | -9.5%  | 93.65        | -7.5%   | 94.86        | -6.9%   | 94.82   | -7.0%  | 94.82  | -6.6%  | 102.11  | -7.4% | 94.81  | -7.0%  |
| Hourly minimum | 2.06                 |        | 2.06         |         | 2.06         |         | 0.00    |        | 0.00   |        | 0.00    |       | 0.00   |        |
| Hourly maximum | 158.00               |        | 158.00       |         | 180.00       |         | 180.00  |        | 180.00 |        | 228.20  |       | 180.00 |        |
| сст            | 0.72                 |        | -0.64        |         | -0.75        |         | 0.91    |        | 0.91   |        | -5.64   |       | 3.25   |        |