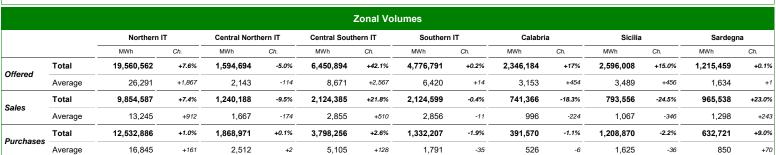

|                      | Volumes sold by source. Hourly average |         |               |                     |       |                     |       |             |     |        |         |        |          |        |
|----------------------|----------------------------------------|---------|---------------|---------------------|-------|---------------------|-------|-------------|-----|--------|---------|--------|----------|--------|
|                      | Northern                               | IT      | Central North | Central Northern IT |       | Central Southern IT |       | Southern IT |     | a      | Sicilia |        | Sardegna |        |
| _                    | MWh                                    | Ch.     | MWh           | Ch.                 | MWh   | Ch.                 | MWh   | Ch.         | MWh | Ch.    | MWh     | Ch.    | MWh      | Ch.    |
| Conventional Sources | 4,044                                  | -33.8%  | 526           | -22.8%              | 1,221 | +50.9%              | 1,107 | -15.0%      | 577 | -27.2% | 385     | -51.7% | 881      | +29.1% |
| Gas                  | 3,188                                  | -37.6%  | 468           | -25.3%              | 957   | +183.1%             | 899   | -13.2%      | 442 | -37.6% | 325     | -57.6% | 455      | +73.9% |
| Coal                 | 0                                      | -100.0% | -             | -                   | 0     | -100.0%             | 0     | -100.0%     | 0   | -      | -       | -      | 346      | +0.6%  |
| Other                | 856                                    | -7.5%   | 58            | +5.9%               | 263   | +23.6%              | 207   | -9.4%       | 135 | +59.7% | 61      | +94.3% | 80       | +3.8%  |
| Renewable Sources    | 8,624                                  | +43.6%  | 1,141         | -1.6%               | 1,600 | +5.8%               | 1,749 | +11.8%      | 420 | -1.9%  | 681     | +11.6% | 414      | +12.9% |
| Hydro                | 6,244                                  | +58.9%  | 240           | -6.4%               | 633   | -14.2%              | 478   | +2.4%       | 130 | -9.3%  | 165     | +13.4% | 75       | +14.3% |
| Geothermal           | -                                      | -       | 594           | -4.2%               | -     | -                   | -     | -           | -   | -      | -       | -      | -        | -      |
| Wind                 | 26                                     | +6.8%   | 24            | +8.5%               | 443   | +21.4%              | 919   | +13.9%      | 203 | -3.3%  | 307     | -7.5%  | 152      | -15.9% |
| Solar and other      | 2,354                                  | +14.8%  | 283           | +8.2%               | 523   | +28.1%              | 353   | +20.9%      | 86  | +16.6% | 209     | +57.1% | 187      | +55.1% |
| Pumped Storage       | 578                                    | +163.3% | -             | -                   | 35    | +42.3%              | -     | -           | -   | -      | 0       | -98.2% | 3        | -49.2% |
| Total                | 13,245                                 | +7.4%   | 1,667         | -9.5%               | 2,855 | +21.8%              | 2,856 | -0.4%       | 996 | -18.3% | 1,067   | -24.5% | 1,298    | +23.0% |