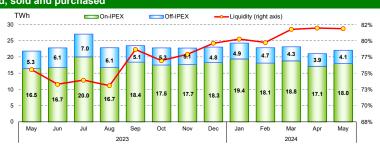

# **Day-Ahead Market (MGP)**

May 2024

| Electricity Supply       |            |         |         |           |  |  |  |  |  |  |
|--------------------------|------------|---------|---------|-----------|--|--|--|--|--|--|
| MWh                      | Total      | Average | Change  | Structure |  |  |  |  |  |  |
| IPEX                     | 17,954,536 | 24,132  | +9.1%   | 81.4%     |  |  |  |  |  |  |
| Market Participants      | 10,938,091 | 14,702  | +17.2%  | 49.6%     |  |  |  |  |  |  |
| GSE                      | 2,893,144  | 3,889   | +15.7%  | 13.1%     |  |  |  |  |  |  |
| Foreign zones            | 4,123,302  | 5,542   | -10.8%  | 18.7%     |  |  |  |  |  |  |
| Balance of PCE schedules | -          | -       | -       | 0.0%      |  |  |  |  |  |  |
| PCE (including MTE)      | 4,099,532  | 5,510   | -23.3%  | 18.6%     |  |  |  |  |  |  |
| Foreign zones            | 86,546     | 116     | +723.2% | 0.4%      |  |  |  |  |  |  |
| National zones           | 4,012,986  | 5,394   | -24.8%  | 18.2%     |  |  |  |  |  |  |
| Balance of PCE schedules | -          |         |         |           |  |  |  |  |  |  |
| VOLUMES SOLD             | 22,054,069 | 29,643  | +1.2%   | 100.0%    |  |  |  |  |  |  |
| VOLUMES UNSOLD           | 20,727,398 | 27,859  | +18.3%  |           |  |  |  |  |  |  |
| TOTAL SUPPLY             | 42.781.467 | 57.502  | +8.8%   |           |  |  |  |  |  |  |