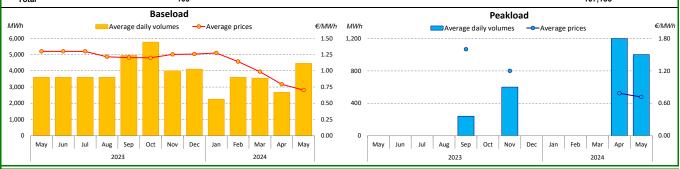

# Forward Electricity Market (MTE) May 2024

|                                         |        | Mar      | ket    |         | 01            | гс      | Tota  | al       | Open positions** |          |
|-----------------------------------------|--------|----------|--------|---------|---------------|---------|-------|----------|------------------|----------|
| Products                                | Check  | Price*   | Trades | Volumi  | Registrations | Volumes | Volum | ies      | Open p           | /Sitions |
|                                         | €/MWh  | % Change | No.    | Volumes | No.           | MW      | MW    | % Change | MW               | MWh      |
| Baseload                                |        |          |        |         |               |         |       |          |                  |          |
| June 2024                               | 89.93  | +0.0%    | -      | -       | -             | -       | -     | -        | 5                | 3,600    |
| July 2024                               | 94.19  | +0.0%    | -      | -       | -             | -       | -     | -        | -                | -        |
| August 2024                             | 109.54 | +13.0%   | -      | -       | -             | -       | -     | -        | -                | -        |
| September 2024                          | 107.16 | -        | -      | -       | -             | -       | -     | -        | -                | - 1      |
| Quarter 3, 2024                         | 103.59 | +0.0%    | -      | -       | 2             | 2       | 2     | -        | 7                | 15,456   |
| Quarter 4, 2024                         | 114.68 | +0.0%    | -      | -       | 1             | 2       | 2     | -        | 7                | 15,463   |
| Quarter 1, 2025                         | 119.19 | +0.0%    | -      | -       | -             | -       | -     | -        | -                | -        |
| Quarter 2, 2025                         | 99.70  | +0.0%    | -      | -       | -             | -       | -     | -        | -                | -        |
| Year 2025                               | 113.72 | +17.1%   | -      | -       | -             | -       | -     | -        | -                | -        |
| Total                                   |        |          | -      | -       | 3             | 4       | 4     |          |                  | 30,919   |
| Peakload                                |        |          |        |         |               |         |       |          |                  |          |
| June 2024                               | 90.72  | +0.0%    | -      | -       | -             | -       | -     | -        | 2                | 480      |
| July 2024                               | 104.71 | +17.7%   | -      | -       | -             | -       | -     | -        | -                | -        |
| August 2024                             | 110.45 | +16.0%   | -      | -       | -             | -       | -     | -        | -                | -        |
| September 2024                          | 115.33 | -        | -      | -       | -             | -       | -     | -        | -                | - 1      |
| Quarter 3, 2024                         | 110.00 | +4.7%    | -      | -       | -             | -       | -     | -        | 2                | 1,584    |
| Quarter 4, 2024                         | 126.39 | +0.0%    | -      | -       | -             | -       | -     | -        | 2                | 1,584    |
| Quarter 1, 2025                         | 129.04 | +0.0%    | -      | -       | -             | -       | -     | -        | -                | -        |
| Quarter 2, 2025                         | 105.62 | +0.0%    | -      | -       | -             | -       | -     | -        | -                | -        |
| Year 2025                               | 120.31 | +13.2%   | -      | -       | -             | -       | -     | -        | -                | -        |
| Total                                   |        |          | -      | -       | -             | -       | -     |          |                  | 3,168    |
| Total                                   |        |          | -      | -       | 3             | 4       | 4     |          |                  | 34,087   |
| *Referred to the last session of the mo | nnth   |          |        |         |               |         |       |          |                  |          |