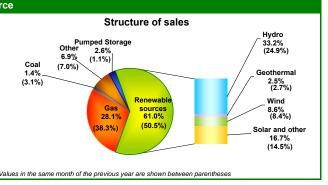

|                      | Total      | Average | Chana  | Volumes s | Structure |
|----------------------|------------|---------|--------|-----------|-----------|
|                      |            |         | Chang  |           |           |
|                      | MN         | /h      | MWh    | %         | %         |
| Conventional Sources | 6,502,710  | 8,740   | -2,433 | -21.8%    | 36.4%     |
| Gas                  | 5,010,706  | 6,735   | -2,114 | -23.9%    | 28.1%     |
| Coal                 | 257,415    | 346     | -364   | -51.3%    | 1.4%      |
| Other                | 1,234,589  | 1,659   | +45    | +2.8%     | 6.9%      |
| Renewable Sources    | 10,883,676 | 14,629  | +2,982 | +25.6%    | 61.0%     |
| Hydro                | 5,925,816  | 7,965   | +2,219 | +38.6%    | 33.2%     |
| Geothermal           | 441,980    | 594     | -26    | -4.2%     | 2.5%      |
| Wind                 | 1,543,392  | 2,074   | +134   | +6.9%     | 8.6%      |
| Solar and other      | 2,972,487  | 3,995   | +655   | +19.6%    | 16.7%     |
| Pumped Storage       | 457,833    | 615     | +361   | +142.0%   | 2.6%      |
| Гotal                | 17,844,219 | 23,984  | +910   | +3.9%     | 100.0%    |