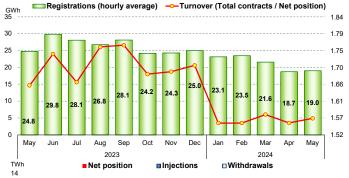

# OTC Registration Platform (PCE)

Transactions registered with delivery/withdrawal in May 2024 and schedules

|                    |            | Transactions | registered |           |
|--------------------|------------|--------------|------------|-----------|
| MWh                | Total      | Average      | Change     | Structure |
| Base-load          | 2,492,131  | 3,350        | +39.2%     | 17.6%     |
| Off-peak           | 10,296     | 14           | +144.4%    | 0.1%      |
| Peak-load          | 3,504      | 5            | +18.2%     | 0.0%      |
| Week-end           | -          |              |            |           |
| Total Standard     | 2,505,931  | 3,368        | +39.4%     | 17.7%     |
| Total Non-standard | 11,550,251 | 15,525       | -30.3%     | 81.5%     |
| PCE bilaterals     | 14,056,182 | 18,893       | -23.5%     | 99.2%     |
| MTE                | 4,272      | 6            | -28.2%     | 0.0%      |
| MPEG               | 107,136    | 144          | +148.0%    | 0.8%      |
| PCE Total          | 14,167,590 | 19,042       | -23.1%     | 100.0%    |
| Not position       | 0.053.040  | 12 160       | -19 7%     |           |

\* Open positions at the closing of the last day of trading are sho

|                      | Schedules |        |           |         |  |  |  |  |  |
|----------------------|-----------|--------|-----------|---------|--|--|--|--|--|
|                      | Injection | ons    | Withdrav  | vals    |  |  |  |  |  |
|                      | Total     | Change | Total     | Change  |  |  |  |  |  |
| Requested            | 4,747,607 | -34.4% | 6,923,440 | -19.1%  |  |  |  |  |  |
| Rejected             | 648,075   | -65.7% | 0         | -100.0% |  |  |  |  |  |
| Registered           | 4,099,532 | -23.3% | 6,923,440 | -19.1%  |  |  |  |  |  |
| Scheduled deviations | 4,954,417 | -14.4% | 2,130,510 | -17.2%  |  |  |  |  |  |
| Balance of schedules | -         | -      | 2,823,907 | -12.1%  |  |  |  |  |  |