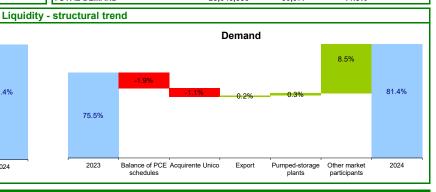

| Electricity Demand                  |             |         |         |           |  |  |  |  |  |  |
|-------------------------------------|-------------|---------|---------|-----------|--|--|--|--|--|--|
| MWh                                 | Total       | Average | Change  | Structure |  |  |  |  |  |  |
| IPEX                                | 17,954,536  | 24,132  | +9.1%   | 81.4%     |  |  |  |  |  |  |
| Acquirente Unico                    | 1,048,229   | 1,409   | -17.4%  | 4.8%      |  |  |  |  |  |  |
| Other market participants           | 13,711,657  | 18,430  | +17.2%  | 62.2%     |  |  |  |  |  |  |
| Pumped-storage plants               | 82,154      | 110     | +221.1% | 0.4%      |  |  |  |  |  |  |
| Foreign zones                       | 288,589     | 388     | +16.6%  | 1.3%      |  |  |  |  |  |  |
| Balance of PCE schedules            | 2,823,907   | 3,796   | -12.1%  | 12.8%     |  |  |  |  |  |  |
| PCE (including MTE)                 | 4,099,532   | 5,510   | -23.3%  | 18.6%     |  |  |  |  |  |  |
| Foreign zones                       | -           | -       | -       | 0.0%      |  |  |  |  |  |  |
| Acquirente Unico - National zones   | 77,856      | 105     | -       | 0.4%      |  |  |  |  |  |  |
| Other participants - National zones | 6,845,584   | 9,201   | -20.0%  | 31.0%     |  |  |  |  |  |  |
| Balance of PCE schedules            | - 2,823,907 |         |         |           |  |  |  |  |  |  |
| VOLUMES PURCHASED                   | 22,054,069  | 29,643  | +1.2%   | 100.0%    |  |  |  |  |  |  |
| VOLUMES UNPURCHASED                 | 992,819     | 1,334   | +9.0%   |           |  |  |  |  |  |  |
| TOTAL DEMAND                        | 23,046,888  | 30,977  | +1.5%   |           |  |  |  |  |  |  |