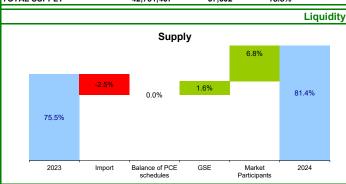

# **Day-Ahead Market (MGP)**

May 2024

| Electricity Supply       |            |         |         |           |  |  |  |  |  |  |
|--------------------------|------------|---------|---------|-----------|--|--|--|--|--|--|
| MWh                      | Total      | Average | Change  | Structure |  |  |  |  |  |  |
| IPEX                     | 17,954,536 | 24,132  | +9.1%   | 81.4%     |  |  |  |  |  |  |
| Market Participants      | 10,938,091 | 14,702  | +17.2%  | 49.6%     |  |  |  |  |  |  |
| GSE                      | 2,893,144  | 3,889   | +15.7%  | 13.1%     |  |  |  |  |  |  |
| Foreign zones            | 4,123,302  | 5,542   | -10.8%  | 18.7%     |  |  |  |  |  |  |
| Balance of PCE schedules | -          | -       | -       | 0.0%      |  |  |  |  |  |  |
| PCE (including MTE)      | 4,099,532  | 5,510   | -23.3%  | 18.6%     |  |  |  |  |  |  |
| Foreign zones            | 86,546     | 116     | +723.2% | 0.4%      |  |  |  |  |  |  |
| National zones           | 4,012,986  | 5,394   | -24.8%  | 18.2%     |  |  |  |  |  |  |
| Balance of PCE schedules | -          |         |         |           |  |  |  |  |  |  |
| VOLUMES SOLD             | 22,054,069 | 29,643  | +1.2%   | 100.0%    |  |  |  |  |  |  |
| VOLUMES UNSOLD           | 20,727,398 | 27,859  | +18.3%  |           |  |  |  |  |  |  |
| TOTAL SUPPLY             | 42.781.467 | 57.502  | +8.8%   |           |  |  |  |  |  |  |