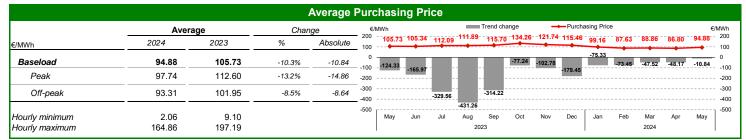

# **Day-Ahead Market (MGP)**

May 2024

|                | Zonal Selling Prices |        |              |         |              |         |         |        |        |        |         |       |        |        |
|----------------|----------------------|--------|--------------|---------|--------------|---------|---------|--------|--------|--------|---------|-------|--------|--------|
|                | Northern             | IT     | Central Nort | hern IT | Central Sout | hern IT | Souther | n IT   | Calabr | ia     | Sicilia | 1     | Sardeg | na     |
| -              | €/MWh                | Ch.    | €/MWh        | Ch.     | €/MWh        | Ch.     | €/MWh   | Ch.    | €/MWh  | Ch.    | €/MWh   | Ch.   | €/MWh  | Ch.    |
| Baseload       | 94.16                | -10.8% | 95.52        | -9.5%   | 95.63        | -9.4%   | 93.97   | -11.0% | 93.97  | -8.1%  | 100.53  | -7.6% | 91.63  | -12.2% |
| Peak           | 98.91                | -12.9% | 98.93        | -12.8%  | 97.05        | -13.5%  | 92.43   | -17.7% | 92.43  | -10.9% | 97.65   | -8.1% | 85.85  | -21.0% |
| Off-peak       | 91.55                | -9.5%  | 93.65        | -7.5%   | 94.86        | -6.9%   | 94.82   | -7.0%  | 94.82  | -6.6%  | 102.11  | -7.4% | 94.81  | -7.0%  |
| Hourly minimum | 2.06                 |        | 2.06         |         | 2.06         |         | 0.00    |        | 0.00   |        | 0.00    |       | 0.00   |        |
| Hourly maximum | 158.00               |        | 158.00       |         | 180.00       |         | 180.00  |        | 180.00 |        | 228.20  |       | 180.00 |        |
| сст            | 0.72                 |        | -0.64        |         | -0.75        |         | 0.91    |        | 0.91   |        | -5.64   |       | 3.25   |        |